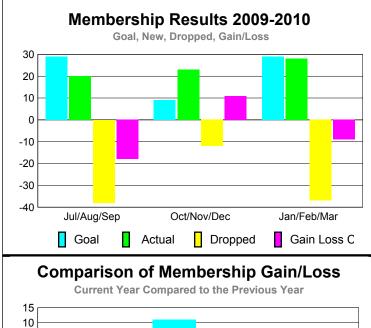

## YTD Status Quo Clubs 2009-2010

Status Quo Clubs Compared to Status Quo Members

6
4
2
0
-2
-4
-6

Jul/Aug/Sep Oct/Nov/Dec Jan/Feb/Mar

Status Quo Clubs Total Status Quo Members

|             |                     | Member                | <u>Membership</u>         |                          |                          |  |  |
|-------------|---------------------|-----------------------|---------------------------|--------------------------|--------------------------|--|--|
|             |                     | 200                   | 2008-2009                 |                          |                          |  |  |
| Month       | Net<br>Memb<br>Goal | Actual<br>New<br>Memb | Actual<br>Dropped<br>Memb | Gain/<br>Loss of<br>Memb | Gain/<br>Loss of<br>Memb |  |  |
| Jul/Aug/Sep | 29                  | 20                    | -38                       | -18                      | -27                      |  |  |
| Oct/Nov/Dec | 9                   | 23                    | -12                       | 11                       | -26                      |  |  |
| Jan/Feb/Mar | 29                  | 28                    | -37                       | -9                       | -5                       |  |  |
| Totals      | 67                  | 71                    | -87                       | -16                      | -58                      |  |  |
|             |                     |                       |                           |                          |                          |  |  |