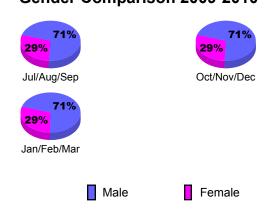

| 20                    | -38                       | -18                      | -27                      |  |  |
| Oct/Nov/Dec | 9                   | 23                    | -12                       | 11                       | -26                      |  |  |
| Jan/Feb/Mar | 29                  | 28                    | -37                       | -9                       | -5                       |  |  |
| Totals      | 67                  | 71                    | -87                       | -16                      | -58                      |  |  |
|             |                     |                       |                           |                          |                          |  |  |



## Gender Comparison 2009-2010

Oct/Nov/Dec

Jan/Feb/Mar

Previous Year