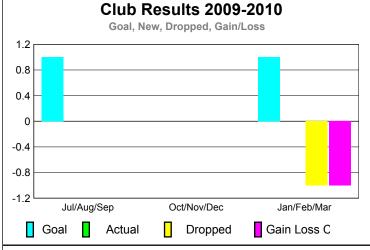

## GMT: JOHN F WALKER Location: COLORADO GMT CA: 1

|             |                            | <u>Club</u><br>200            | <u>Clubs</u><br>2008-2009         |                                  |                                  |
|-------------|----------------------------|-------------------------------|-----------------------------------|----------------------------------|----------------------------------|
| Month       | New<br>Club<br><u>Goal</u> | Actual<br>New<br><u>Clubs</u> | Actual<br>Dropped<br><u>Clubs</u> | Gain/<br>Loss of<br><u>Clubs</u> | Gain/<br>Loss of<br><u>Clubs</u> |
| Jul/Aug/Sep | 1                          | 0                             | 0                                 | 0                                | 0                                |
| Oct/Nov/Dec | 0                          | 0                             | 0                                 | 0                                | 0                                |
| Jan/Feb/Mar | 1                          | 0                             | -1                                | -1                               | 0                                |
| Totals      | 2                          | 0                             | -1                                | -1                               | 0                                |